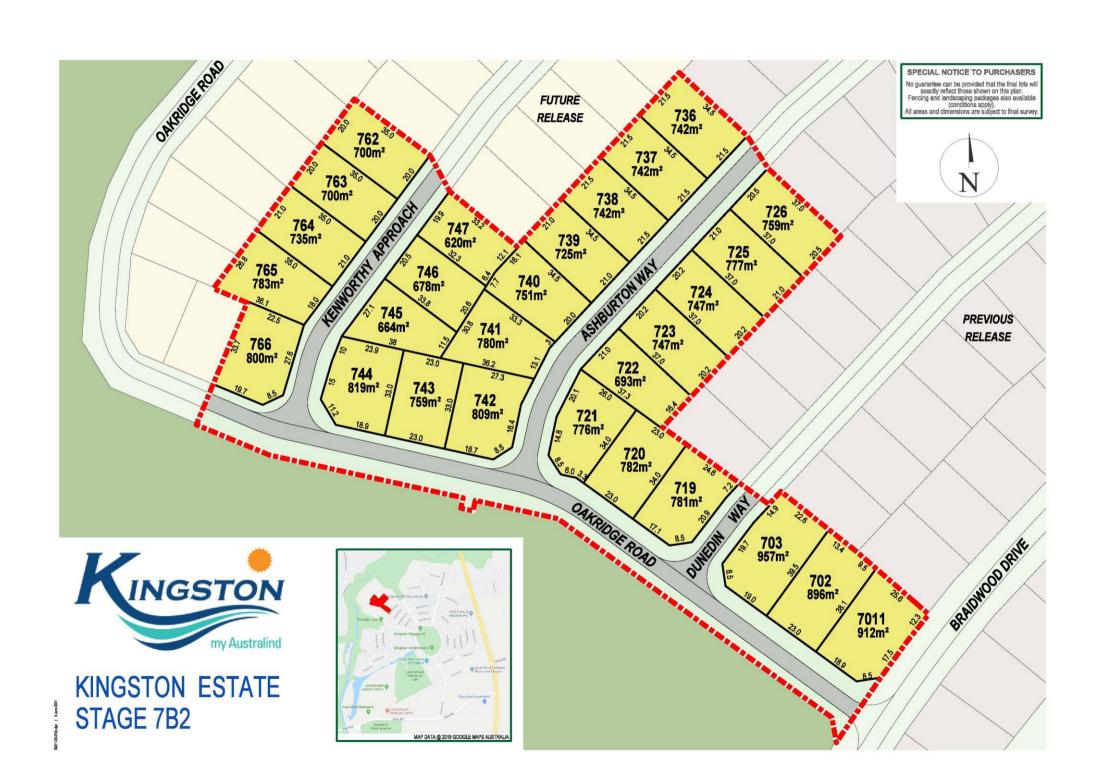

| "The Peninsula" – Stage 7Bii                                               |                 |                                                              |             |
|----------------------------------------------------------------------------|-----------------|--------------------------------------------------------------|-------------|
| LOT                                                                        | AREA SQM        | FRONTAGE                                                     | PRICE       |
| 739                                                                        | 725             | 21                                                           | Under Offer |
| 745                                                                        | 664             | 27.1                                                         | \$188,800   |
| 762                                                                        | 700             | 20.00                                                        | UNDER OFFER |
|                                                                            | *Prices Subject | to Change without notice                                     |             |
| Included \$6,000 front landscaping package* with colorbond boundary fence* |                 | Note: Bushfire Attack level (BAL) building condition applies |             |

## **SPECIAL NOTE TO PURCHASERS**

Lot sizes are indicative only and subject to survey and WAPC approval which may involve site and location alterations. No guarantee can be provided that the finally approved lots will exactly reflect those shown on this