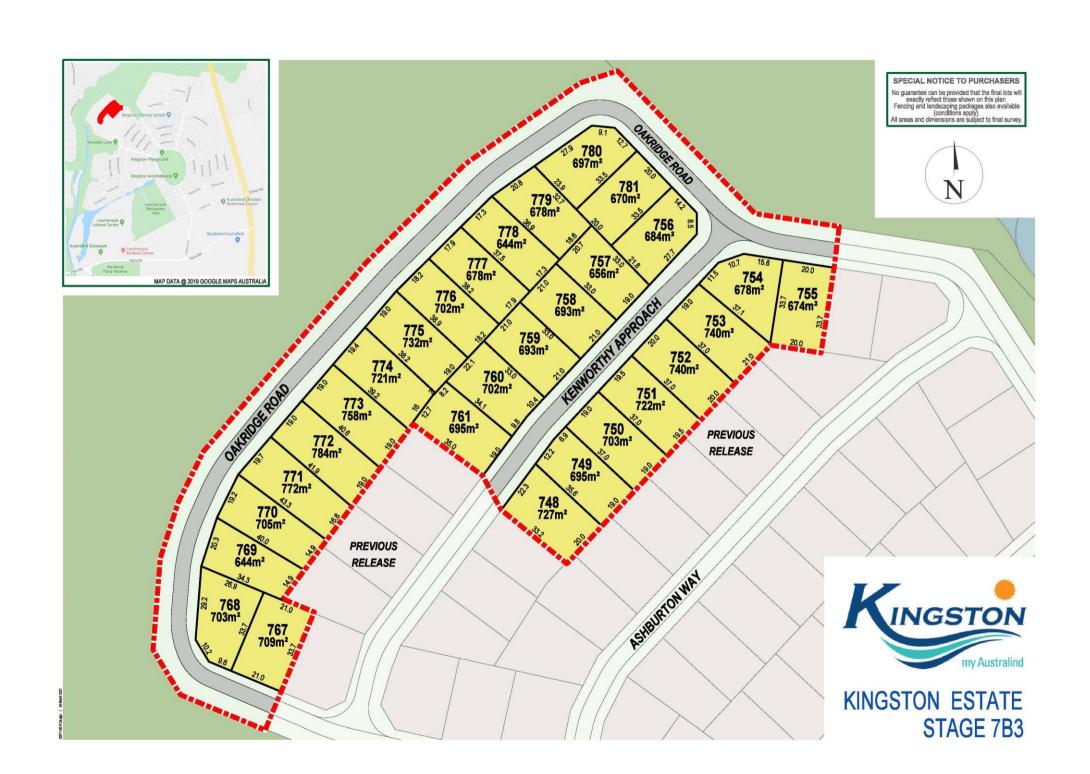

| Stage 7B3 – Price List                                             |                 |                                                              |                    |
|--------------------------------------------------------------------|-----------------|--------------------------------------------------------------|--------------------|
| LOT                                                                | AREA SQM        | FRONTAGE                                                     | PRICE              |
| 755                                                                | 674             | 20                                                           | Under Offer        |
| 769                                                                | 644             | 20.3                                                         | Under Offer        |
| 770                                                                | 705             | 19.2                                                         | \$214,800          |
| 774                                                                | 721             | 19.4                                                         | Under Offer        |
| 775                                                                | 732             | 19                                                           | <b>Under Offer</b> |
| 777                                                                | 678             | 17.9                                                         | Under Offer        |
| 778                                                                | 644             | 17.3                                                         | \$213,800          |
| 780                                                                | 697             | 27.9+9.1+12.7                                                | <b>Under Offer</b> |
| 781                                                                | 670             | 20                                                           | <b>Under Offer</b> |
|                                                                    | *Prices Subject | to Change without notice                                     |                    |
| Included front landscaping package* with colorbond boundary fence* |                 | Note: Bushfire Attack level (BAL) building condition applies |                    |

## **SPECIAL NOTE TO PURCHASERS**

Lot sizes are indicative only and subject to survey and WAPC approval which may involve site and location alterations. No guarantee can be provided that the finally approved lots will exactly reflect those shown on this plan.